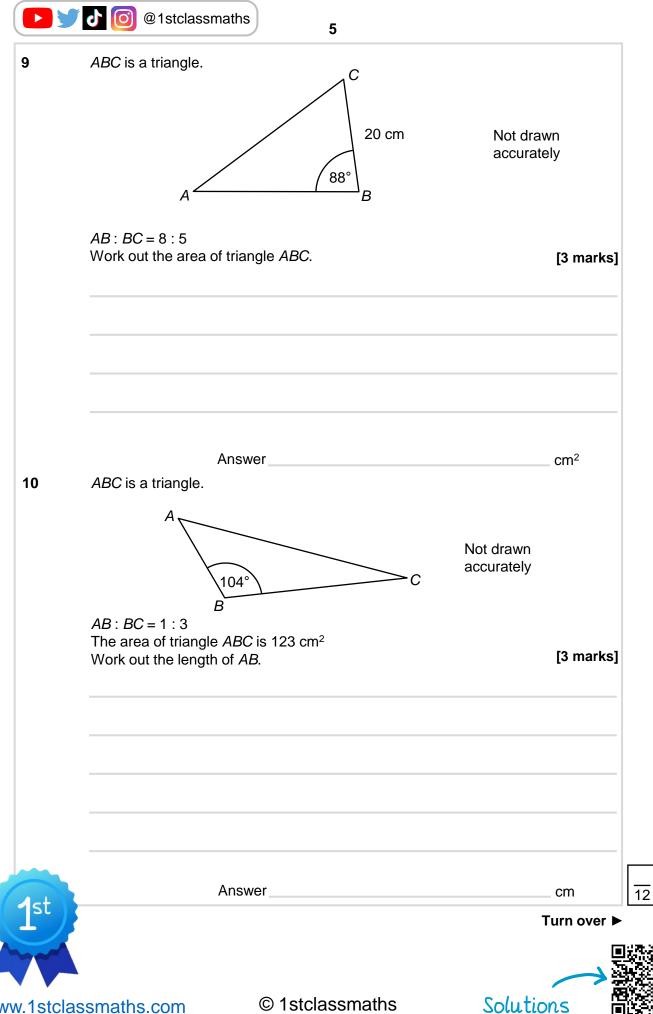

© 1stclassmaths

© 1stclassmaths

© 1stclassmaths

© 1stclassmaths

© 1stclassmaths

© 1stclassmaths

| 15              | PQRS is a farmer's field that is split into two pens.                                                                           |                       |
|-----------------|---------------------------------------------------------------------------------------------------------------------------------|-----------------------|
|                 | $95^{\circ}$ ac                                                                                                                 | ot drawn<br>ccurately |
|                 | 36 m Pen A                                                                                                                      |                       |
|                 | P Pen B 74°                                                                                                                     | 5                     |
|                 | 40 m<br>Area of <b>Pen A</b> = Area of <b>Pen B</b> .<br>A fence is placed around the perimeter of the field and along the line | PR.                   |
|                 | Work out, to the nearest metre, the total length of all the fencing.                                                            | [6 marks]             |
|                 |                                                                                                                                 |                       |
|                 |                                                                                                                                 |                       |
|                 |                                                                                                                                 |                       |
|                 |                                                                                                                                 |                       |
|                 |                                                                                                                                 |                       |
|                 |                                                                                                                                 |                       |
|                 |                                                                                                                                 |                       |
|                 | Answer                                                                                                                          |                       |
|                 |                                                                                                                                 | m                     |
| 1 <sup>st</sup> |                                                                                                                                 |                       |