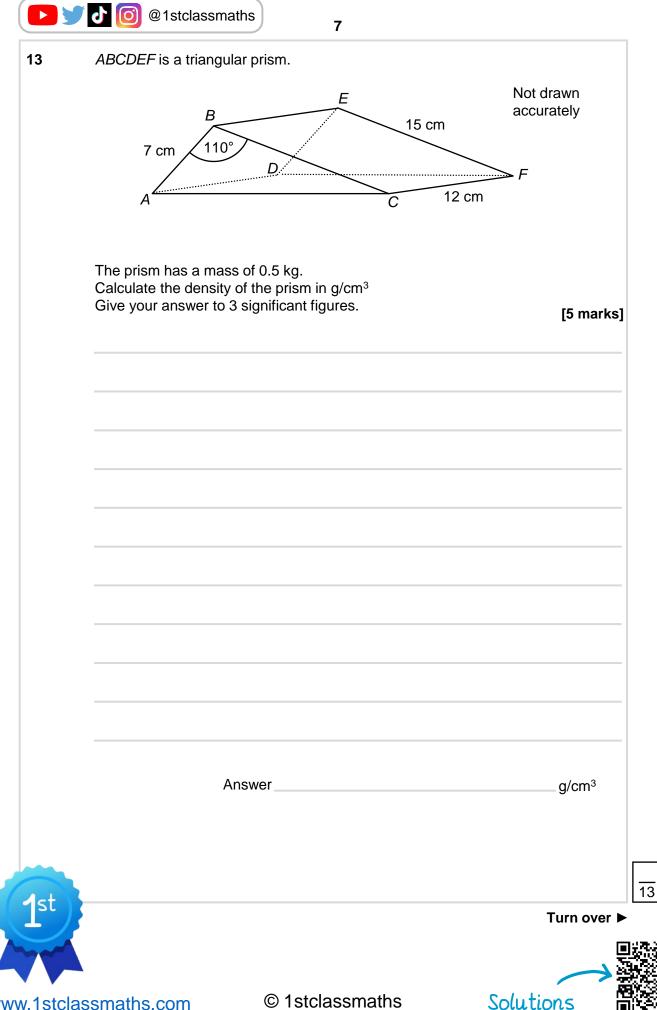

© 1stclassmaths

© 1stclassmaths

© 1stclassmaths

© 1stclassmaths

© 1stclassmaths

© 1stclassmaths

| 15              | PQRS is a farmer's field that is split into two pens.                                                                           |                       |
|-----------------|---------------------------------------------------------------------------------------------------------------------------------|-----------------------|
|                 | $95^{\circ}$ ac                                                                                                                 | ot drawn<br>ccurately |
|                 | 36 m Pen A                                                                                                                      |                       |
|                 | P Pen B 74°                                                                                                                     | 5                     |
|                 | 40 m<br>Area of <b>Pen A</b> = Area of <b>Pen B</b> .<br>A fence is placed around the perimeter of the field and along the line | PR.                   |
|                 | Work out, to the nearest metre, the total length of all the fencing.                                                            | [6 marks]             |
|                 |                                                                                                                                 |                       |
|                 |                                                                                                                                 |                       |
|                 |                                                                                                                                 |                       |
|                 |                                                                                                                                 |                       |
|                 |                                                                                                                                 |                       |
|                 |                                                                                                                                 |                       |
|                 |                                                                                                                                 |                       |
|                 | Answer                                                                                                                          |                       |
|                 |                                                                                                                                 | m                     |
| 1 <sup>st</sup> |                                                                                                                                 |                       |