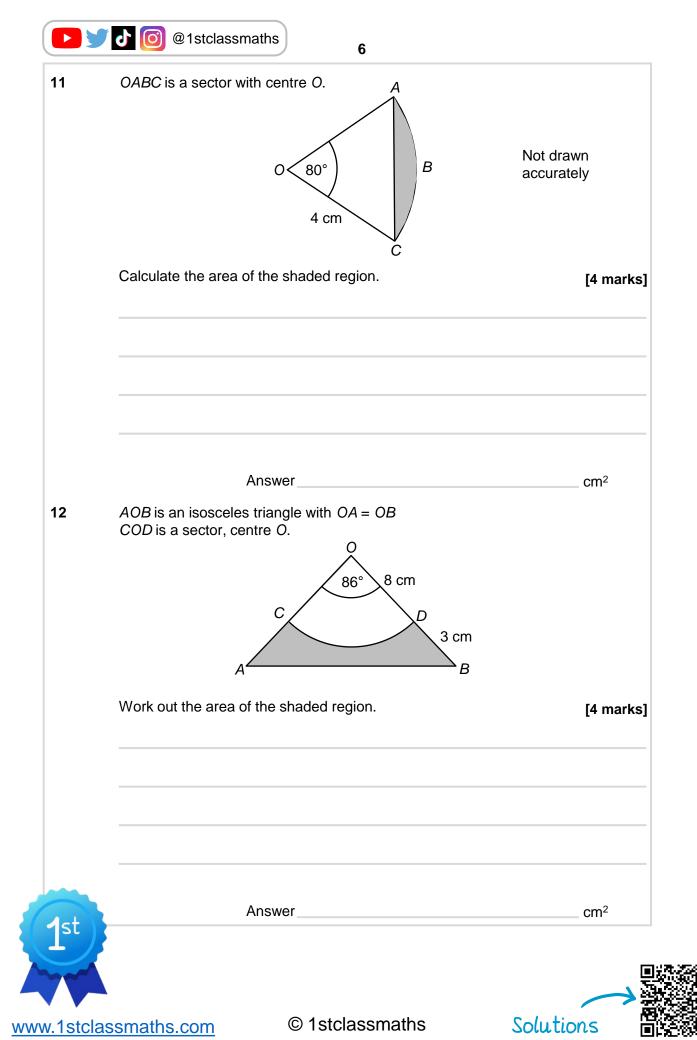

© 1stclassmaths

© 1stclassmaths

© 1stclassmaths

© 1stclassmaths

© 1stclassmaths

© 1stclassmaths

| 15              | PQRS is a farmer's field that is split into two pens.                                                                           |                       |
|-----------------|---------------------------------------------------------------------------------------------------------------------------------|-----------------------|
|                 | $95^{\circ}$ ac                                                                                                                 | ot drawn<br>ccurately |
|                 | 36 m Pen A                                                                                                                      |                       |
|                 | P Pen B 74°                                                                                                                     | 5                     |
|                 | 40 m<br>Area of <b>Pen A</b> = Area of <b>Pen B</b> .<br>A fence is placed around the perimeter of the field and along the line | PR.                   |
|                 | Work out, to the nearest metre, the total length of all the fencing.                                                            | [6 marks]             |
|                 |                                                                                                                                 |                       |
|                 |                                                                                                                                 |                       |
|                 |                                                                                                                                 |                       |
|                 |                                                                                                                                 |                       |
|                 |                                                                                                                                 |                       |
|                 |                                                                                                                                 |                       |
|                 |                                                                                                                                 |                       |
|                 | Answer                                                                                                                          |                       |
|                 |                                                                                                                                 | m                     |
| 1 <sup>st</sup> |                                                                                                                                 |                       |