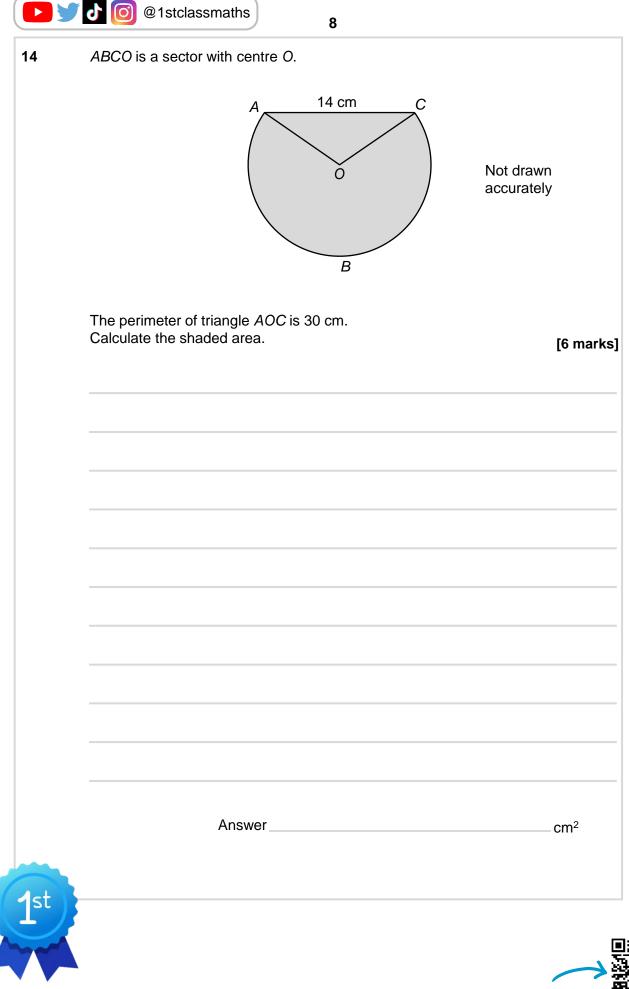

© 1stclassmaths

© 1stclassmaths

© 1stclassmaths

© 1stclassmaths

© 1stclassmaths

© 1stclassmaths

| 15              | PQRS is a farmer's field that is split into two pens.                                                                           |                       |
|-----------------|---------------------------------------------------------------------------------------------------------------------------------|-----------------------|
|                 | $95^{\circ}$ ac                                                                                                                 | ot drawn<br>ccurately |
|                 | 36 m Pen A                                                                                                                      |                       |
|                 | P Pen B 74°                                                                                                                     | 5                     |
|                 | 40 m<br>Area of <b>Pen A</b> = Area of <b>Pen B</b> .<br>A fence is placed around the perimeter of the field and along the line | PR.                   |
|                 | Work out, to the nearest metre, the total length of all the fencing.                                                            | [6 marks]             |
|                 |                                                                                                                                 |                       |
|                 |                                                                                                                                 |                       |
|                 |                                                                                                                                 |                       |
|                 |                                                                                                                                 |                       |
|                 |                                                                                                                                 |                       |
|                 |                                                                                                                                 |                       |
|                 |                                                                                                                                 |                       |
|                 | Answer                                                                                                                          |                       |
|                 |                                                                                                                                 | m                     |
| 1 <sup>st</sup> |                                                                                                                                 |                       |