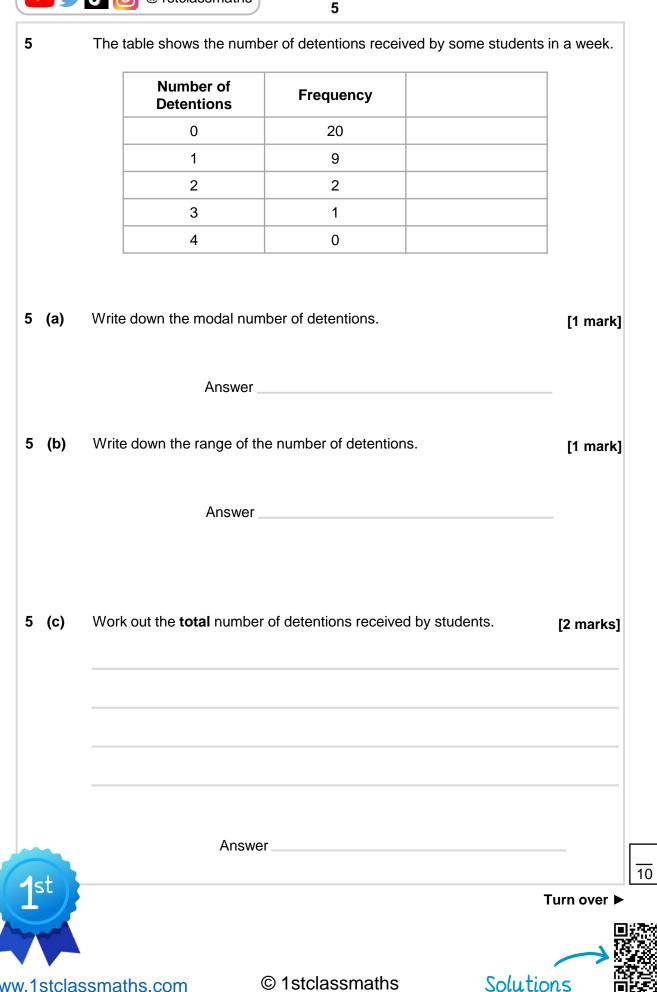

|       |      | Number of Lates | Frequency |           |
|-------|------|-----------------|-----------|-----------|
|       |      | 0               | 17        |           |
|       |      | 1               | 5         |           |
|       |      | 2               | 3         |           |
|       |      | 3               | 2         |           |
|       |      | 4               | 2         |           |
|       |      | 5               | 1         |           |
|       |      | Answer          |           |           |
| l (b) | Work | Answer          |           | [3 marks] |
| l (b) | Work |                 |           | [3 marks] |

© 1stclassmaths





© 1stclassmaths

Solutions









© 1stclassmaths





© 1stclassmaths



|       |                                                     | Number of<br>Phones Owned | Frequency            |          |  |
|-------|-----------------------------------------------------|---------------------------|----------------------|----------|--|
|       |                                                     | 0                         | 2                    |          |  |
|       |                                                     | 1                         | 15                   |          |  |
|       |                                                     | 2                         | 2                    |          |  |
|       |                                                     | 3                         | 1                    |          |  |
| 6 (