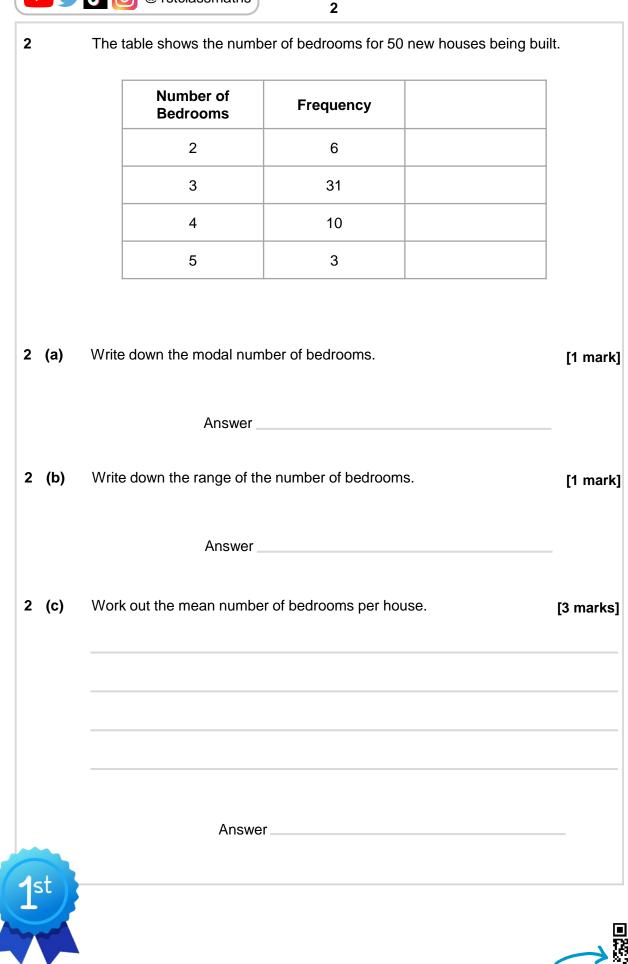

|       |      | Number of Lates | Frequency |           |
|-------|------|-----------------|-----------|-----------|
|       |      | 0               | 17        |           |
|       |      | 1               | 5         |           |
|       |      | 2               | 3         |           |
|       |      | 3               | 2         |           |
|       |      | 4               | 2         |           |
|       |      | 5               | 1         |           |
|       |      | Answer          |           |           |
| l (b) | Work | Answer          |           | [3 marks] |
| l (b) | Work |                 |           | [3 marks] |

© 1stclassmaths





© 1stclassmaths

Solutions









© 1stclassmaths





© 1stclassmaths



|       |                                                     | Number of<br>Phones Owned | Frequency            |          |  |
|-------|-----------------------------------------------------|---------------------------|----------------------|----------|--|
|       |                                                     | 0                         | 2                    |          |  |
|       |                                                     | 1                         | 15                   |          |  |
|       |                                                     | 2                         | 2                    |          |  |
|       |                                                     | 3