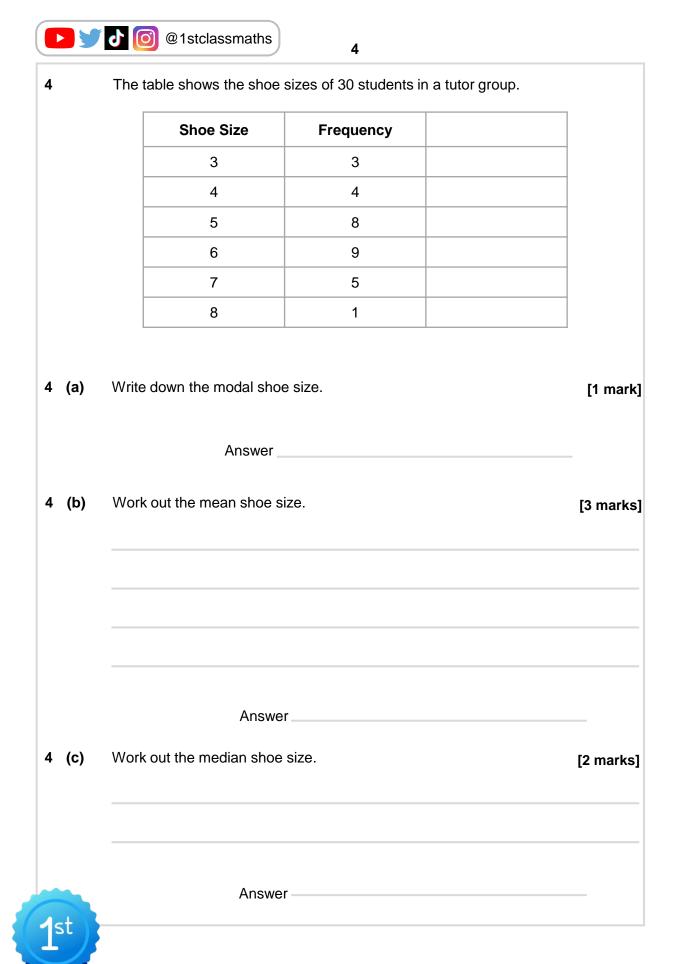

|       |      | Number of Lates | Frequency |           |
|-------|------|-----------------|-----------|-----------|
|       |      | 0               | 17        |           |
|       |      | 1               | 5         |           |
|       |      | 2               | 3         |           |
|       |      | 3               | 2         |           |
|       |      | 4               | 2         |           |
|       |      | 5               | 1         |           |
|       |      | Answer          |           |           |
| l (b) | Work | Answer          |           | [3 marks] |
| l (b) | Work |                 |           | [3 marks] |

© 1stclassmaths





© 1stclassmaths

Solutions









© 1stclassmaths





© 1stclassmaths



|       |                                                     | Number of<br>Phones Owned | Frequency            |          |  |
|-------|-----------------------------------------------------|---------------------------|----------------------|----------|--|
|       |                                                     | 0                         | 2                    |          |  |
|       |                                                     | 1                         | 15                   |          |  |
|       |                                                     | 2                         | 2                    |          |  |
|       |                                                     | 3                         | 1