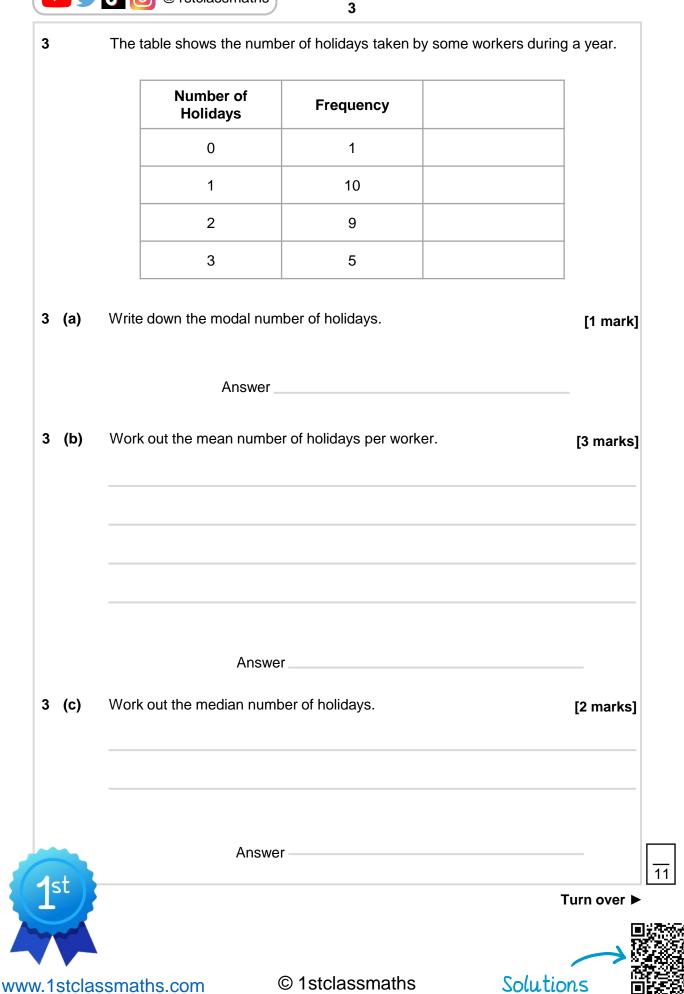

|       |      | Number of Lates | Frequency |           |
|-------|------|-----------------|-----------|-----------|
|       |      | 0               | 17        |           |
|       |      | 1               | 5         |           |
|       |      | 2               | 3         |           |
|       |      | 3               | 2         |           |
|       |      | 4               | 2         |           |
|       |      | 5               | 1         |           |
|       |      | Answer          |           |           |
| l (b) | Work | Answer          |           | [3 marks] |
| l (b) | Work |                 |           | [3 marks] |

© 1stclassmaths





© 1stclassmaths

Solutions









© 1stclassmaths





© 1stclassmaths



|       |                                                     | Number of<br>Phones Owned | Frequency            |          |  |
|-------|-----------------------------------------------------|---------------------------|----------------------|----------|--|
|       |                                                     | 0                         | 2                    |          |  |
|       |                                                     | 1                         | 15                   |          |  |
|       |                                                     | 2                         | 2                    |          |  |
|       |                                                     | 3                         | 1