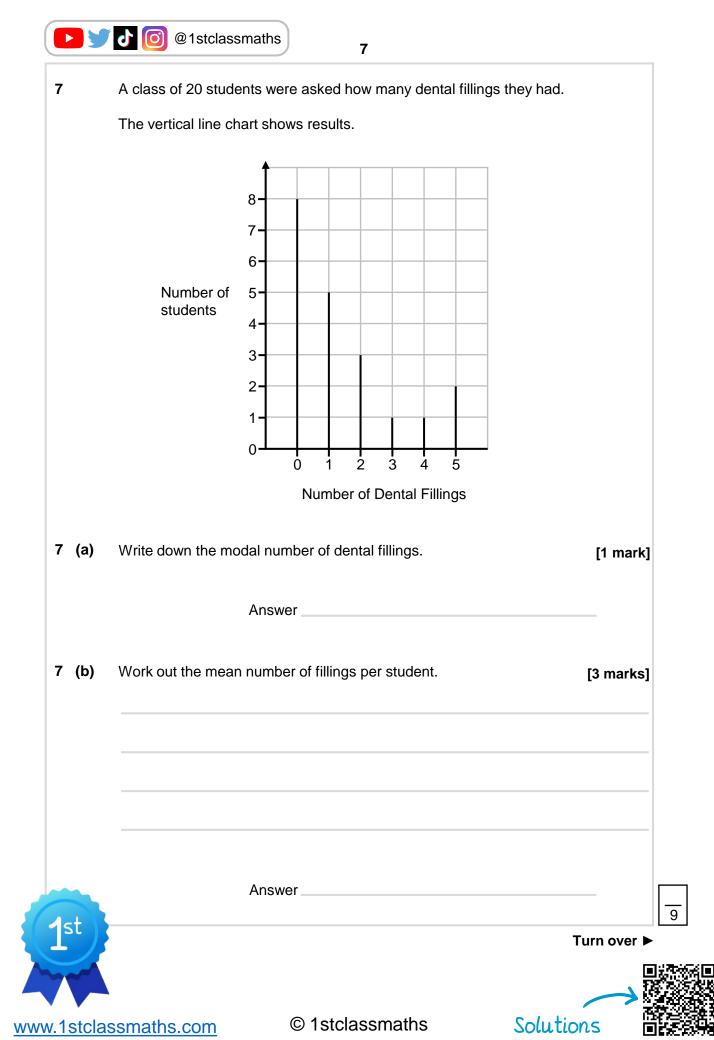

|       |      | Number of Lates | Frequency |           |
|-------|------|-----------------|-----------|-----------|
|       |      | 0               | 17        |           |
|       |      | 1               | 5         |           |
|       |      | 2               | 3         |           |
|       |      | 3               | 2         |           |
|       |      | 4               | 2         |           |
|       |      | 5               | 1         |           |
|       |      | Answer          |           |           |
| l (b) | Work | Answer          |           | [3 marks] |
| l (b) | Work |                 |           | [3 marks] |