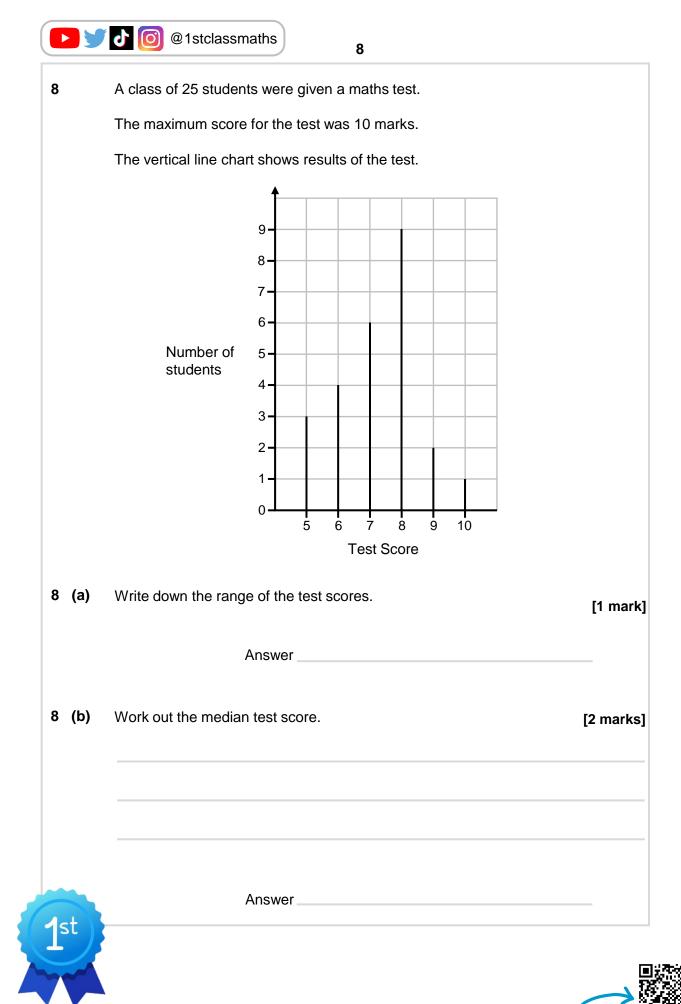

© 1stclassmaths

© 1stclassmaths

Solutions

© 1stclassmaths

© 1stclassmaths

|       |                                                     | Number of<br>Phones Owned | Frequency            |          |  |
|-------|-----------------------------------------------------|---------------------------|----------------------|----------|--|
|       |                                                     | 0                         | 2                    |          |  |
|       |                                                     | 1                         | 15                   |          |  |
|       |                                                     | 2                         | 2                    |          |  |
|       |                                                     | 3                         | 1                    |          |  |
| 6 (a) | Write                                               | e down the modal numb     | per of phones owned. | [1 mar   |  |
|       |                                                     | Answer                    |                      |          |  |
| 6 (b) | Write down the range of the number of phones owned. |                           |                      |          |  |
|       |                                                     | Answer                    |                      |          |  |
| 6 (c) | Worł                                                | < out the mean number     | of phones owned.     | [3 marks |  |
|       |                                                     |                           |                      |          |  |
|       |                                                     |                           |                      |          |  |
|       |                                                     | Answer                    |                      |          |  |
|       |                                                     |                           |                      |          |  |